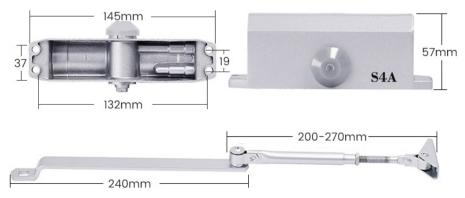

#### **Specifications**

| S4A Model No. | DL-45               | Speed adjustment | Two stages of adjustable speed                             |
|---------------|---------------------|------------------|------------------------------------------------------------|
| Material      | Aluminum alloy      | Temperature      | -40°C~80°C, -60°C~80°C                                     |
| Door Weight   | 20~45KG             | Function         | 90° hold-open and Automatic (Factory default is Automatic) |
| Door Width    | 800mm               | Warranty         | 300000 times; 500000 times                                 |
| Finish        | Electrostatic paint | Dimensions       | 145x57x37mm                                                |

#### Dimensions